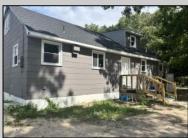

## **COMMENTS**

Commercial listing in Egg Harbor Two with lot size 190x174, Consists of 8000 soft warehouse space ;single family home; and 2 story building APARTMENTS (both apartments are 800sqft and have 2 bedroom and 1 full bath) The warehouse is rented for \$2500 per month, apartment 1 for \$1800, apartment 2 for \$1800, and single family home for \$2500 per month total of \$10,100 per month rental income.