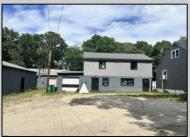

## **COMMENTS**

Commercial listing in Egg Harbor Two with lot size 190x174, Consists of 8000 soft warehouse space ;single family home; and 2 story building APARTMENTS (both apartments are 800sqft and have 2 bedroom and 1 full bath) The warehouse is rented for \$2500 per month, apartment 1 for \$1800, apartment 2 for \$1800, and single family home for \$2500 per month total of \$10,100 per month rental income.