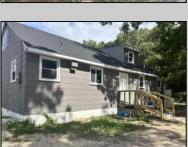

## **COMMENTS**

Commercial listing in Egg Harbor Two with lot size 190x174, Consists of 8000 soft warehouse space ;single family home; and 2 story building APARTMENTS (both apartments are 800sqft and have 2 bedroom and 1 full bath) The warehouse is rented for \$2500 per month, apartment 1 for \$1800, apartment 2 for \$1800, and single family home for \$2500 per month total of \$10,100 per month rental income.