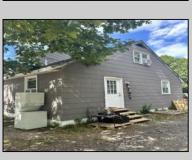

## **COMMENTS**

Commercial listing in Egg Harbor Two with lot size 190x174, Consists of 8000 soft warehouse space ;single family home; and 2 story building APARTMENTS (both apartments are 800sqft and have 2 bedroom and 1 full bath) The warehouse is rented for \$2500 per month, apartment 1 for \$1800, apartment 2 for \$1800, and single family home for \$2500 per month total of \$10,100 per month rental income.