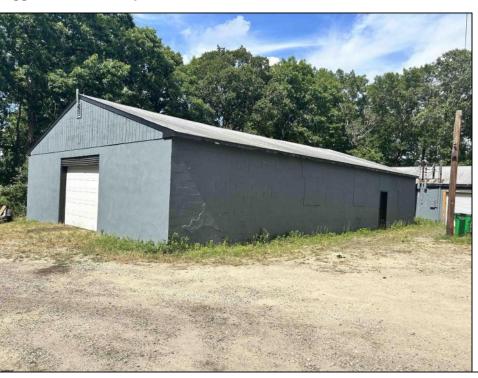

## **COMMENTS**

Commercial listing in Egg Harbor Two with lot size 190x174, Consists of 8000 soft warehouse space ;single family home; and 2 story building APARTMENTS (both apartments are 800sqft and have 2 bedroom and 1 full bath) The warehouse is rented for \$2500 per month, apartment 1 for \$1800, apartment 2 for \$1800, and single family home for \$2500 per month total of \$10,100 per month rental income.