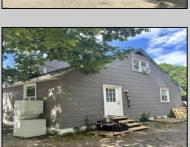

## **COMMENTS**

Commercial listing in Egg Harbor Two with lot size 190x174, Consists of 8000 soft warehouse space ;single family home; and 2 story building APARTMENTS (both apartments are 800sqft and have 2 bedroom and 1 full bath) The warehouse is rented for \$2500 per month, apartment 1 for \$1800, apartment 2 for \$1800, and single family home for \$2500 per month total of \$10,100 per month rental income.