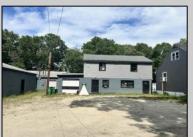

## **COMMENTS**

Commercial listing in Egg Harbor Two with lot size 190x174, Consists of 8000 soft warehouse space ;single family home; and 2 story building APARTMENTS (both apartments are 800sqft and have 2 bedroom and 1 full bath) The warehouse is rented for \$2500 per month, apartment 1 for \$1800, apartment 2 for \$1800, and single family home for \$2500 per month total of \$10,100 per month rental income.