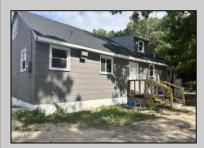

## **COMMENTS**

Commercial listing in Egg Harbor Two with lot size 190x174, Consists of 8000 soft warehouse space ;single family home; and 2 story building APARTMENTS (both apartments are 800sqft and have 2 bedroom and 1 full bath) The warehouse is rented for \$2500 per month, apartment 1 for \$1800, apartment 2 for \$1800, and single family home for \$2500 per month total of \$10,100 per month rental income.