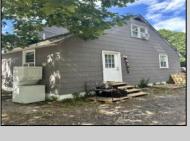

## **COMMENTS**

Commercial listing in Egg Harbor Two with lot size 190x174, Consists of 8000 soft warehouse space ;single family home; and 2 story building APARTMENTS (both apartments are 800sqft and have 2 bedroom and 1 full bath) The warehouse is rented for \$2500 per month, apartment 1 for \$1800, apartment 2 for \$1800, and single family home for \$2500 per month total of \$10,100 per month rental income.