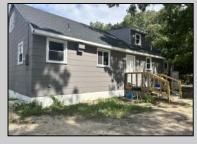

## **COMMENTS**

Commercial listing in Egg Harbor Two with lot size 190x174, Consists of 8000 soft warehouse space ;single family home; and 2 story building APARTMENTS (both apartments are 800sqft and have 2 bedroom and 1 full bath) The warehouse is rented for \$2500 per month, apartment 1 for \$1800, apartment 2 for \$1800, and single family home for \$2500 per month total of \$10,100 per month rental income.