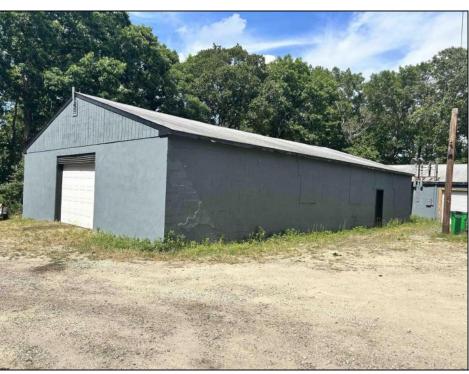

## **COMMENTS**

Commercial listing in Egg Harbor Two with lot size 190x174, Consists of 8000 soft warehouse space ;single family home; and 2 story building APARTMENTS (both apartments are 800sqft and have 2 bedroom and 1 full bath) The warehouse is rented for \$2500 per month, apartment 1 for \$1800, apartment 2 for \$1800, and single family home for \$2500 per month total of \$10,100 per month rental income.