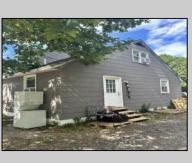

## **COMMENTS**

Commercial listing in Egg Harbor Two with lot size 190x174, Consists of 8000 soft warehouse space ;single family home; and 2 story building APARTMENTS (both apartments are 800sqft and have 2 bedroom and 1 full bath) The warehouse is rented for \$2500 per month, apartment 1 for \$1800, apartment 2 for \$1800, and single family home for \$2500 per month total of \$10,100 per month rental income. **PROPERTY DETAILS** 