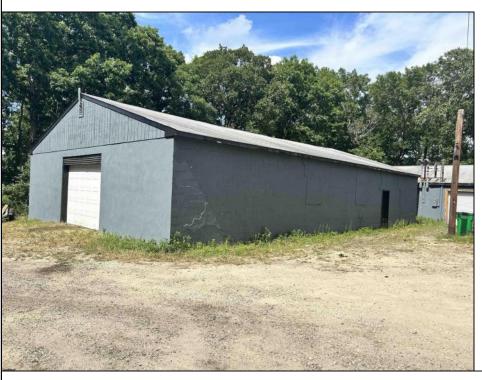

## **COMMENTS**

Commercial listing in Egg Harbor Two with lot size 190x174, Consists of 8000 soft warehouse space ;single family home; and 2 story building APARTMENTS (both apartments are 800sqft and have 2 bedroom and 1 full bath) The warehouse is rented for \$2500 per month, apartment 1 for \$1800, apartment 2 for \$1800, and single family home for \$2500 per month total of \$10,100 per month rental income. **PROPERTY DETAILS** 

| Heating  |
|----------|
| U        |
| Electric |

Exterior

Stucco

Frame/Wood

Cooling Central

OutsideFeatures

Storage Building

HotWater Electric