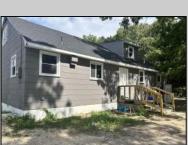

## **COMMENTS**

Commercial listing in Egg Harbor Two with lot size 190x174, Consists of 8000 soft warehouse space ;single family home; and 2 story building APARTMENTS (both apartments are 800sqft and have 2 bedroom and 1 full bath) The warehouse is rented for \$2500 per month, apartment 1 for \$1800, apartment 2 for \$1800, and single family home for \$2500 per month total of \$10,100 per month rental income. **PROPERTY DETAILS** 