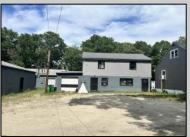

## **COMMENTS**

Commercial listing in Egg Harbor Two with lot size 190x174, Consists of 8000 soft warehouse space ;single family home; and 2 story building APARTMENTS (both apartments are 800sqft and have 2 bedroom and 1 full bath) The warehouse is rented for \$2500 per month, apartment 1 for \$1800, apartment 2 for \$1800, and single family home for \$2500 per month total of \$10,100 per month rental income. **PROPERTY DETAILS** 