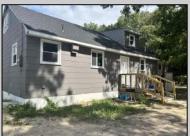

## **COMMENTS**

Commercial listing in Egg Harbor Two with lot size 190x174, Consists of 8000 soft warehouse space ;single family home; and 2 story building APARTMENTS (both apartments are 800sqft and have 2 bedroom and 1 full bath) The warehouse is rented for \$2500 per month, apartment 1 for \$1800, apartment 2 for \$1800, and single family home for \$2500 per month total of \$10,100 per month rental income. **PROPERTY DETAILS** 