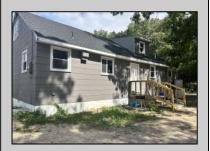

## **COMMENTS**

Commercial listing in Egg Harbor Two with lot size 190x174, Consists of 8000 soft warehouse space ;single family home; and 2 story building APARTMENTS (both apartments are 800sqft and have 2 bedroom and 1 full bath) The warehouse is rented for \$2500 per month, apartment 1 for \$1800, apartment 2 for \$1800, and single family home for \$2500 per month total of \$10,100 per month rental income.