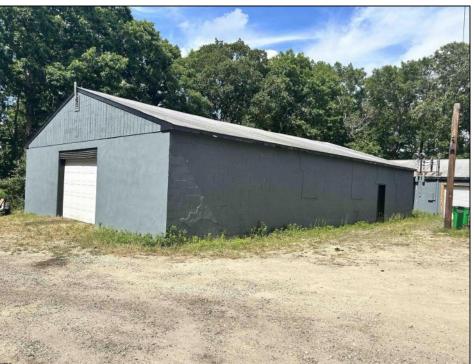

## **COMMENTS**

Commercial listing in Egg Harbor Two with lot size 190x174, Consists of 8000 soft warehouse space ;single family home; and 2 story building APARTMENTS (both apartments are 800sqft and have 2 bedroom and 1 full bath) The warehouse is rented for \$2500 per month, apartment 1 for \$1800, apartment 2 for \$1800, and single family home for \$2500 per month total of \$10,100 per month rental income.