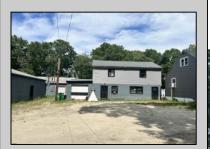

## **COMMENTS**

Commercial listing in Egg Harbor Two with lot size 190x174, Consists of 8000 soft warehouse space ;single family home; and 2 story building APARTMENTS (both apartments are 800sqft and have 2 bedroom and 1 full bath) The warehouse is rented for \$2500 per month, apartment 1 for \$1800, apartment 2 for \$1800, and single family home for \$2500 per month total of \$10,100 per month rental income.