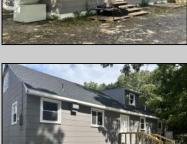

## **COMMENTS**

Commercial listing in Egg Harbor Two with lot size 190x174, Consists of 8000 soft warehouse space ;single family home; and 2 story building APARTMENTS (both apartments are 800sqft and have 2 bedroom and 1 full bath) The warehouse is rented for \$2500 per month, apartment 1 for \$1800, apartment 2 for \$1800, and single family home for \$2500 per month total of \$10,100 per month rental income.