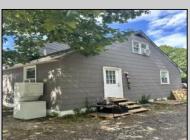

## **COMMENTS**

Commercial listing in Egg Harbor Two with lot size 190x174, Consists of 8000 soft warehouse space ;single family home; and 2 story building APARTMENTS (both apartments are 800sqft and have 2 bedroom and 1 full bath) The warehouse is rented for \$2500 per month, apartment 1 for \$1800, apartment 2 for \$1800, and single family home for \$2500 per month total of \$10,100 per month rental income.