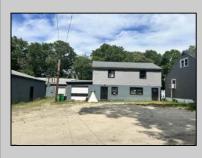

## COMMENTS

Commercial listing in Egg Harbor Two with lot size 190x174, Consists of 8000 soft warehouse space ;single family home; and 2 story building APARTMENTS (both apartments are 800sqft and have 2 bedroom and 1 full bath) The warehouse is rented for \$2500 per month, apartment 1 for \$1800, apartment 2 for \$1800, and single family home for \$2500 per month total of \$10,100 per month rental income.