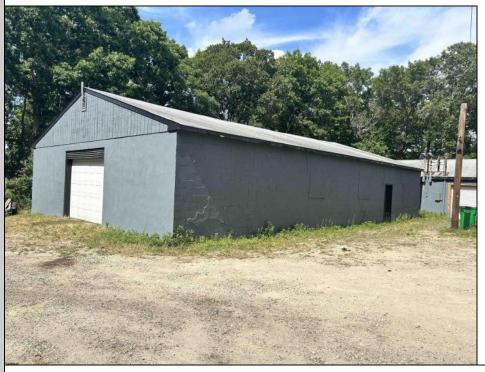

## COMMENTS

Commercial listing in Egg Harbor Two with lot size 190x174, Consists of 8000 soft warehouse space ;single family home; and 2 story building APARTMENTS (both apartments are 800sqft and have 2 bedroom and 1 full bath) The warehouse is rented for \$2500 per month, apartment 1 for \$1800, apartment 2 for \$1800, and single family home for \$2500 per month total of \$10,100 per month rental income.

| PROPERTY DETAILS                    |                                     |                                                                                                      |
|-------------------------------------|-------------------------------------|------------------------------------------------------------------------------------------------------|
| OutsideFeatures<br>Storage Building | ParkingGarage<br>11 or More Spaces  | InteriorFeatures<br>220 Volt Electricity<br>Living Space Available<br>Other (See Remarks)<br>Storage |
| Cooling                             | HotWater                            | Water<br>Public                                                                                      |
|                                     | OutsideFeatures<br>Storage Building | OutsideFeatures<br>Storage BuildingParkingGarage<br>11 or More SpacesCoolingHotWater                 |