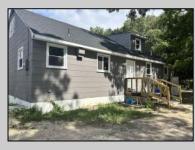

## COMMENTS

Commercial listing in Egg Harbor Two with lot size 190x174, Consists of 8000 soft warehouse space ;single family home; and 2 story building APARTMENTS (both apartments are 800sqft and have 2 bedroom and 1 full bath) The warehouse is rented for \$2500 per month, apartment 1 for \$1800, apartment 2 for \$1800, and single family home for \$2500 per month total of \$10,100 per month rental income.