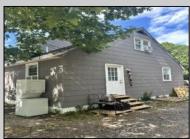

## COMMENTS

Commercial listing in Egg Harbor Two with lot size 190x174, Consists of 8000 soft warehouse space ;single family home; and 2 story building APARTMENTS (both apartments are 800sqft and have 2 bedroom and 1 full bath) The warehouse is rented for \$2500 per month, apartment 1 for \$1800, apartment 2 for \$1800, and single family home for \$2500 per month total of \$10,100 per month rental income.