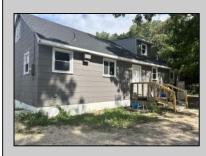

## COMMENTS

Commercial listing in Egg Harbor Two with lot size 190x174, Consists of 8000 soft warehouse space ;single family home; and 2 story building APARTMENTS (both apartments are 800sqft and have 2 bedroom and 1 full bath) The warehouse is rented for \$2500 per month, apartment 1 for \$1800, apartment 2 for \$1800, and single family home for \$2500 per month total of \$10,100 per month rental income.