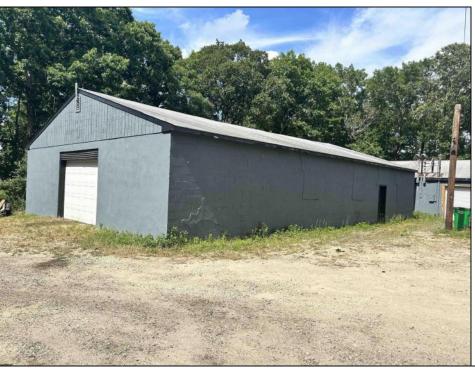

## **COMMENTS**

Commercial listing in Egg Harbor Two with lot size 190x174, Consists of 8000 soft warehouse space ;single family home; and 2 story building APARTMENTS (both apartments are 800sqft and have 2 bedroom and 1 full bath) The warehouse is rented for \$2500 per month, apartment 1 for \$1800, apartment 2 for \$1800, and single family home for \$2500 per month total of \$10,100 per month rental income.