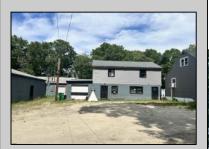

## **COMMENTS**

Commercial listing in Egg Harbor Two with lot size 190x174, Consists of 8000 soft warehouse space ;single family home; and 2 story building APARTMENTS (both apartments are 800sqft and have 2 bedroom and 1 full bath) The warehouse is rented for \$2500 per month, apartment 1 for \$1800, apartment 2 for \$1800, and single family home for \$2500 per month total of \$10,100 per month rental income.