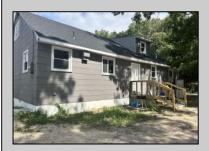

## **COMMENTS**

Commercial listing in Egg Harbor Two with lot size 190x174, Consists of 8000 soft warehouse space ;single family home; and 2 story building APARTMENTS (both apartments are 800sqft and have 2 bedroom and 1 full bath) The warehouse is rented for \$2500 per month, apartment 1 for \$1800, apartment 2 for \$1800, and single family home for \$2500 per month total of \$10,100 per month rental income.