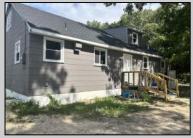

## **COMMENTS**

Commercial listing in Egg Harbor Two with lot size 190x174, Consists of 8000 soft warehouse space ;single family home; and 2 story building APARTMENTS (both apartments are 800sqft and have 2 bedroom and 1 full bath) The warehouse is rented for \$2500 per month, apartment 1 for \$1800, apartment 2 for \$1800, and single family home for \$2500 per month total of \$10,100 per month rental income.