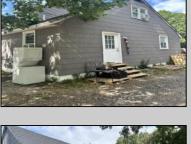

## **COMMENTS**

Commercial listing in Egg Harbor Two with lot size 190x174, Consists of 8000 soft warehouse space ;single family home; and 2 story building APARTMENTS (both apartments are 800sqft and have 2 bedroom and 1 full bath) The warehouse is rented for \$2500 per month, apartment 1 for \$1800, apartment 2 for \$1800, and single family home for \$2500 per month total of \$10,100 per month rental income.