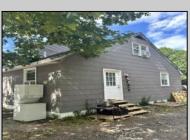

## **COMMENTS**

Commercial listing in Egg Harbor Two with lot size 190x174, Consists of 8000 soft warehouse space ;single family home; and 2 story building APARTMENTS (both apartments are 800sqft and have 2 bedroom and 1 full bath) The warehouse is rented for \$2500 per month, apartment 1 for \$1800, apartment 2 for \$1800, and single family home for \$2500 per month total of \$10,100 per month rental income.