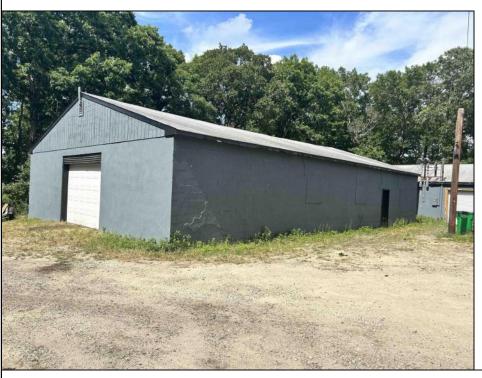

## **COMMENTS**

Commercial listing in Egg Harbor Two with lot size 190x174, Consists of 8000 soft warehouse space ;single family home; and 2 story building APARTMENTS (both apartments are 800sqft and have 2 bedroom and 1 full bath) The warehouse is rented for \$2500 per month, apartment 1 for \$1800, apartment 2 for \$1800, and single family home for \$2500 per month total of \$10,100

| per month rental i               | nc |
|----------------------------------|----|
| Exterior<br>Frame/Wood<br>Stucco |    |

OutsideFeatures Storage Building

**PROPERTY DETAILS** ParkingGarage 11 or More Spaces