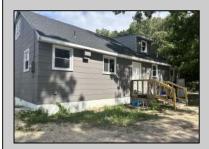

## **COMMENTS**

Commercial listing in Egg Harbor Two with lot size 190x174, Consists of 8000 soft warehouse space ;single family home; and 2 story building APARTMENTS (both apartments are 800sqft and have 2 bedroom and 1 full bath) The warehouse is rented for \$2500 per month, apartment 1 for \$1800, apartment 2 for \$1800, and single family home for \$2500 per month total of \$10,100