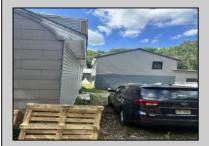

## **COMMENTS**

Commercial listing in Egg Harbor Two with lot size 190x174, Consists of 8000 soft warehouse space ;single family home; and 2 story building APARTMENTS (both apartments are 800sqft and have 2 bedroom and 1 full bath) The warehouse is rented for \$2500 per month, apartment 1 for \$1800, apartment 2 for \$1800, and single family home for \$2500 per month total of \$10,100