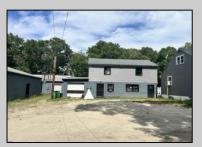

## **COMMENTS**

Commercial listing in Egg Harbor Two with lot size 190x174, Consists of 8000 soft warehouse space ;single family home; and 2 story building APARTMENTS (both apartments are 800sqft and have 2 bedroom and 1 full bath) The warehouse is rented for \$2500 per month, apartment 1 for \$1800, apartment 2 for \$1800, and single family home for \$2500 per month total of \$10,100