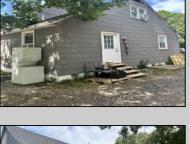

## **COMMENTS**

Commercial listing in Egg Harbor Two with lot size 190x174, Consists of 8000 soft warehouse space ;single family home; and 2 story building APARTMENTS (both apartments are 800sqft and have 2 bedroom and 1 full bath) The warehouse is rented for \$2500 per month, apartment 1 for \$1800, apartment 2 for \$1800, and single family home for \$2500 per month total of \$10,100