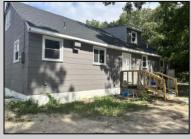

## **COMMENTS**

Commercial listing in Egg Harbor Two with lot size 190x174, Consists of 8000 soft warehouse space ;single family home; and 2 story building APARTMENTS (both apartments are 800sqft and have 2 bedroom and 1 full bath) The warehouse is rented for \$2500 per month, apartment 1 for \$1800, apartment 2 for \$1800, and single family home for \$2500 per month total of \$10,100