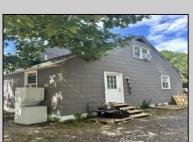

## **COMMENTS**

Commercial listing in Egg Harbor Two with lot size 190x174, Consists of 8000 soft warehouse space ;single family home; and 2 story building APARTMENTS (both apartments are 800sqft and have 2 bedroom and 1 full bath) The warehouse is rented for \$2500 per month, apartment 1 for \$1800, apartment 2 for \$1800, and single family home for \$2500 per month total of \$10,100