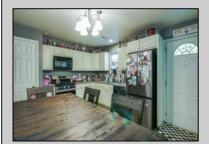

| PROPERTY DETAILS       |                       |                                                                       |                                                         |
|------------------------|-----------------------|-----------------------------------------------------------------------|---------------------------------------------------------|
| Exterior<br>Vinyl      | ParkingGarage<br>None | OtherRooms Eat In Kitchen Great Room Laundry/Utility Room Loft Pantry | InteriorFeatures<br>Cathedral Ceiling(s)<br>Master Bath |
| Heating<br>Gas-Natural | Cooling<br>Central    | Water<br>Public Water                                                 | Sewer<br>Public Sewer                                   |