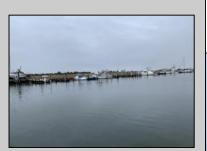

## **COMMENTS**

Established Marina with substantial road frontage. Floating docks with 40-ton travel lift/well services boats up to 50'. Large working boat yard with multiple temporary work sheds on site. 68 wet slips floating with some fixed in-service area. Stone and clamshell surfaced lot. 9-Acres of riparian grant area 7% of that is upland. Property is underutilized and there are many marine services and concessions that could be added for increased revenue streams.