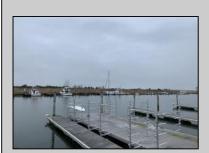

## **COMMENTS**

Established Marina with substantial road frontage. Floating docks with 40-ton travel lift/well services boats up to 50'. Large working boat yard with multiple temporary work sheds on site. 68 wet slips floating with some fixed in-service area. Stone and clamshell surfaced lot. 9-Acres of riparian grant area 7% of that is upland. Property is underutilized and there are many marine services and concessions that could be added for increased revenue streams.