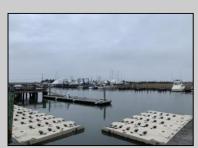

## **COMMENTS**

Established Marina with substantial road frontage. Floating docks with 40-ton travel lift/well services boats up to 50'. Large working boat yard with multiple temporary work sheds on site. 68 wet slips floating with some fixed in-service area. Stone and clamshell surfaced lot. 9-Acres of riparian grant area 7% of that is upland. Property is underutilized and there are many marine services and concessions that could be added for increased revenue streams.