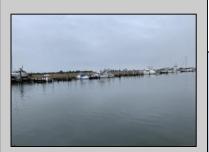

## **COMMENTS**

Established Marina with substantial road frontage. Floating docks with 40-ton travel lift/well services boats up to 50'. Large working boat yard with multiple temporary work sheds on site. 68 wet slips floating with some fixed in-service area. Stone and clamshell surfaced lot. 9-Acres of riparian grant area 7% of that is upland. Property is underutilized and there are many marine services and concessions that could be added for increased revenue streams.