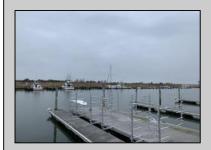

## **COMMENTS**

Established Marina with substantial road frontage. Floating docks with 40-ton travel lift/well services boats up to 50'. Large working boat yard with multiple temporary work sheds on site. 68 wet slips floating with some fixed in-service area. Stone and clamshell surfaced lot. 9-Acres of riparian grant area 7% of that is upland. Property is underutilized and there are many marine services and concessions that could be added for increased revenue streams.