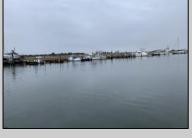

## **COMMENTS**

Established Marina with substantial road frontage. Floating docks with 40-ton travel lift/well services boats up to 50'. Large working boat yard with multiple temporary work sheds on site. 68 wet slips floating with some fixed in-service area. Stone and clamshell surfaced lot. 9-Acres of riparian grant area 7% of that is upland. Property is underutilized and there are many marine services and concessions that could be added for increased revenue streams.