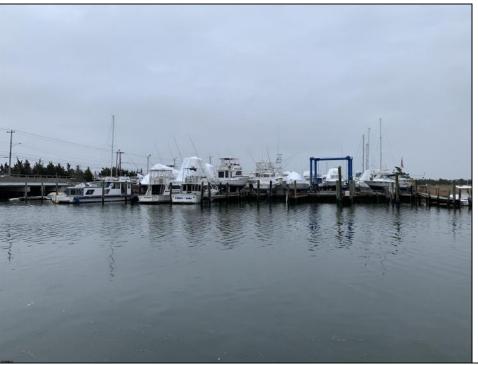

## **COMMENTS**

Established Marina with substantial road frontage. Floating docks with 40-ton travel lift/well services boats up to 50'. Large working boat yard with multiple temporary work sheds on site. 68 wet slips floating with some fixed in-service area. Stone and clamshell surfaced lot. 9-Acres of riparian grant area 7% of that is upland. Property is underutilized and there are many marine services and concessions that could be added for increased revenue streams.