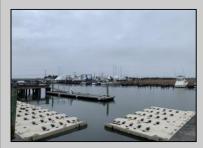

## **COMMENTS**

Established Marina with substantial road frontage. Floating docks with 40-ton travel lift/well services boats up to 50'. Large working boat yard with multiple temporary work sheds on site. 68 wet slips floating with some fixed in-service area. Stone and clamshell surfaced lot. 9-Acres of riparian grant area 7% of that is upland. Property is underutilized and there are many marine services and concessions that could be added for increased revenue streams.