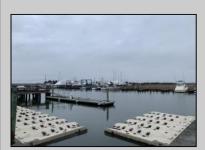

## **COMMENTS**

Established Marina with substantial road frontage. Floating docks with 40-ton travel lift/well services boats up to 50'. Large working boat yard with multiple temporary work sheds on site. 68 wet slips floating with some fixed in-service area. Stone and clamshell surfaced lot. 9-Acres of riparian grant area 7% of that is upland. Property is underutilized and there are many marine services and concessions that could be added for increased revenue streams.