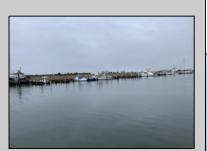

## **COMMENTS**

Established Marina with substantial road frontage. Floating docks with 40-ton travel lift/well services boats up to 50'. Large working boat yard with multiple temporary work sheds on site. 68 wet slips floating with some fixed in-service area. Stone and clamshell surfaced lot. 9-Acres of riparian grant area 7% of that is upland. Property is underutilized and there are many marine services and concessions that could be added for increased revenue streams.