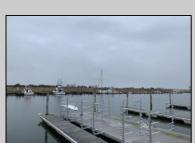

## **COMMENTS**

Established Marina with substantial road frontage. Floating docks with 40-ton travel lift/well services boats up to 50'. Large working boat yard with multiple temporary work sheds on site. 68 wet slips floating with some fixed in-service area. Stone and clamshell surfaced lot. 9-Acres of riparian grant area 7% of that is upland. Property is underutilized and there are many marine services and concessions that could be added for increased revenue streams.