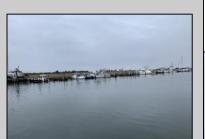

## **COMMENTS**

Established Marina with substantial road frontage. Floating docks with 40-ton travel lift/well services boats up to 50'. Large working boat yard with multiple temporary work sheds on site. 68 wet slips floating with some fixed in-service area. Stone and clamshell surfaced lot. 9-Acres of riparian grant area 7% of that is upland. Property is underutilized and there are many marine services and concessions that could be added for increased revenue streams.