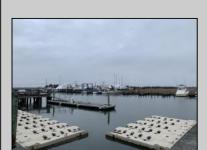

## **COMMENTS**

Established Marina with substantial road frontage. Floating docks with 40-ton travel lift/well services boats up to 50'. Large working boat yard with multiple temporary work sheds on site. 68 wet slips floating with some fixed in-service area. Stone and clamshell surfaced lot. 9-Acres of riparian grant area 7% of that is upland. Property is underutilized and there are many marine services and concessions that could be added for increased revenue streams.