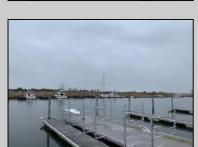

## **COMMENTS**

Established Marina with substantial road frontage. Floating docks with 40-ton travel lift/well services boats up to 50'. Large working boat yard with multiple temporary work sheds on site. 68 wet slips floating with some fixed in-service area. Stone and clamshell surfaced lot. 9-Acres of riparian grant area 7% of that is upland. Property is underutilized and there are many marine services and concessions that could be added for increased revenue streams.