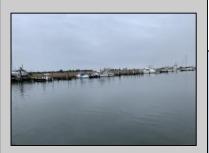

## **COMMENTS**

Established Marina with substantial road frontage. Floating docks with 40-ton travel lift/well services boats up to 50'. Large working boat yard with multiple temporary work sheds on site. 68 wet slips floating with some fixed in-service area. Stone and clamshell surfaced lot. 9-Acres of riparian grant area 7% of that is upland. Property is underutilized and there are many marine services and concessions that could be added for increased revenue streams.