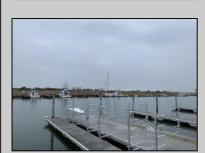

## **COMMENTS**

Established Marina with substantial road frontage. Floating docks with 40-ton travel lift/well services boats up to 50'. Large working boat yard with multiple temporary work sheds on site. 68 wet slips floating with some fixed in-service area. Stone and clamshell surfaced lot. 9-Acres of riparian grant area 7% of that is upland. Property is underutilized and there are many marine services and concessions that could be added for increased revenue streams.