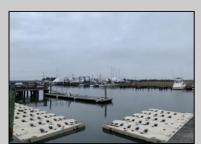

## **COMMENTS**

Established Marina with substantial road frontage. Floating docks with 40-ton travel lift/well services boats up to 50'. Large working boat yard with multiple temporary work sheds on site. 68 wet slips floating with some fixed in-service area. Stone and clamshell surfaced lot. 9-Acres of riparian grant area 7% of that is upland. Property is underutilized and there are many marine services and concessions that could be added for increased revenue streams.