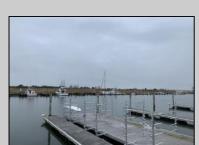

## **COMMENTS**

Established Marina with substantial road frontage. Floating docks with 40-ton travel lift/well services boats up to 50'. Large working boat yard with multiple temporary work sheds on site. 68 wet slips floating with some fixed in-service area. Stone and clamshell surfaced lot. 9-Acres of riparian grant area 7% of that is upland. Property is underutilized and there are many marine services and concessions that could be added for increased revenue streams.