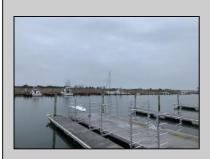

## COMMENTS

Established Marina with substantial road frontage. Floating docks with 40-ton travel lift/well services boats up to 50'. Large working boat yard with multiple temporary work sheds on site. 68 wet slips floating with some fixed in-service area. Stone and clamshell surfaced lot. 9-Acres of riparian grant area 7% of that is upland. Property is underutilized and there are many marine services and concessions that could be added for increased revenue streams.