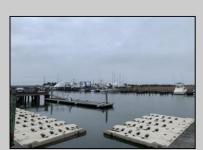

## **COMMENTS**

Established Marina with substantial road frontage. Floating docks with 40-ton travel lift/well services boats up to 50'. Large working boat yard with multiple temporary work sheds on site. 68 wet slips floating with some fixed in-service area. Stone and clamshell surfaced lot. 9-Acres of riparian grant area 7% of that is upland. Property is underutilized and there are many marine services and concessions that could be added for increased revenue streams.