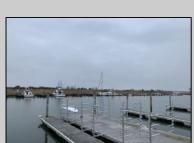

## **COMMENTS**

Established Marina with substantial road frontage. Floating docks with 40-ton travel lift/well services boats up to 50'. Large working boat yard with multiple temporary work sheds on site. 68 wet slips floating with some fixed in-service area. Stone and clamshell surfaced lot. 9-Acres of riparian grant area 7% of that is upland. Property is underutilized and there are many marine services and concessions that could be added for increased revenue streams.