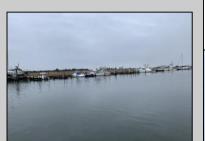

## **COMMENTS**

Established Marina with substantial road frontage. Floating docks with 40-ton travel lift/well services boats up to 50'. Large working boat yard with multiple temporary work sheds on site. 68 wet slips floating with some fixed in-service area. Stone and clamshell surfaced lot. 9-Acres of riparian grant area 7% of that is upland. Property is underutilized and there are many marine services and concessions that could be added for increased revenue streams.