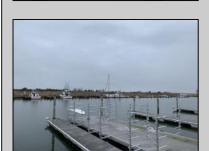

## **COMMENTS**

Established Marina with substantial road frontage. Floating docks with 40-ton travel lift/well services boats up to 50'. Large working boat yard with multiple temporary work sheds on site. 68 wet slips floating with some fixed in-service area. Stone and clamshell surfaced lot. 9-Acres of riparian grant area 7% of that is upland. Property is underutilized and there are many marine services and concessions that could be added for increased revenue streams.