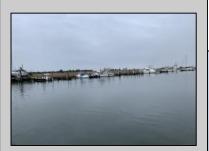

## **COMMENTS**

Established Marina with substantial road frontage. Floating docks with 40-ton travel lift/well services boats up to 50'. Large working boat yard with multiple temporary work sheds on site. 68 wet slips floating with some fixed in-service area. Stone and clamshell surfaced lot. 9-Acres of riparian grant area 7% of that is upland. Property is underutilized and there are many marine services and concessions that could be added for increased revenue streams.