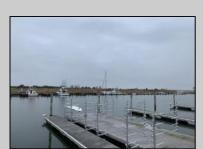

## **COMMENTS**

Established Marina with substantial road frontage. Floating docks with 40-ton travel lift/well services boats up to 50'. Large working boat yard with multiple temporary work sheds on site. 68 wet slips floating with some fixed in-service area. Stone and clamshell surfaced lot. 9-Acres of riparian grant area 7% of that is upland. Property is underutilized and there are many marine services and concessions that could be added for increased revenue streams.