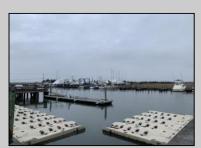

## **COMMENTS**

Established Marina with substantial road frontage. Floating docks with 40-ton travel lift/well services boats up to 50'. Large working boat yard with multiple temporary work sheds on site. 68 wet slips floating with some fixed in-service area. Stone and clamshell surfaced lot. 9-Acres of riparian grant area 7% of that is upland. Property is underutilized and there are many marine services and concessions that could be added for increased revenue streams.