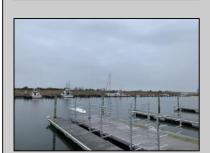

## **COMMENTS**

Established Marina with substantial road frontage. Floating docks with 40-ton travel lift/well services boats up to 50'. Large working boat yard with multiple temporary work sheds on site. 68 wet slips floating with some fixed in-service area. Stone and clamshell surfaced lot. 9-Acres of riparian grant area 7% of that is upland. Property is underutilized and there are many marine services and concessions that could be added for increased revenue streams.