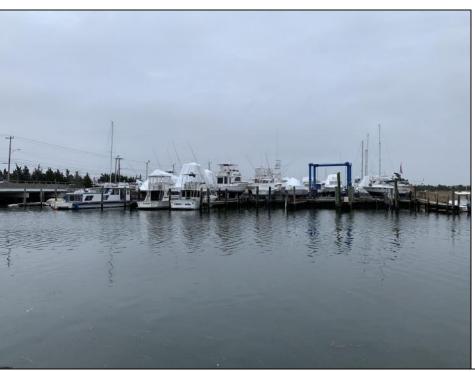

## **COMMENTS**

Established Marina with substantial road frontage. Floating docks with 40-ton travel lift/well services boats up to 50'. Large working boat yard with multiple temporary work sheds on site. 68 wet slips floating with some fixed in-service area. Stone and clamshell surfaced lot. 9-Acres of riparian grant area 7% of that is upland. Property is underutilized and there are many marine services and concessions that could be added for increased revenue streams.