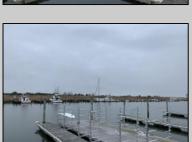

## **COMMENTS**

Established Marina with substantial road frontage. Floating docks with 40-ton travel lift/well services boats up to 50'. Large working boat yard with multiple temporary work sheds on site. 68 wet slips floating with some fixed in-service area. Stone and clamshell surfaced lot. 9-Acres of riparian grant area 7% of that is upland. Property is underutilized and there are many marine services and concessions that could be added for increased revenue streams.