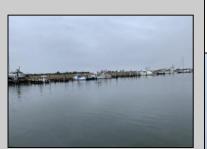

## **COMMENTS**

Established Marina with substantial road frontage. Floating docks with 40-ton travel lift/well services boats up to 50'. Large working boat yard with multiple temporary work sheds on site. 68 wet slips floating with some fixed in-service area. Stone and clamshell surfaced lot. 9-Acres of riparian grant area 7% of that is upland. Property is underutilized and there are many marine services and concessions that could be added for increased revenue streams.