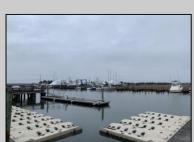

## **COMMENTS**

Established Marina with substantial road frontage. Floating docks with 40-ton travel lift/well services boats up to 50'. Large working boat yard with multiple temporary work sheds on site. 68 wet slips floating with some fixed in-service area. Stone and clamshell surfaced lot. 9-Acres of riparian grant area 7% of that is upland. Property is underutilized and there are many marine services and concessions that could be added for increased revenue streams.