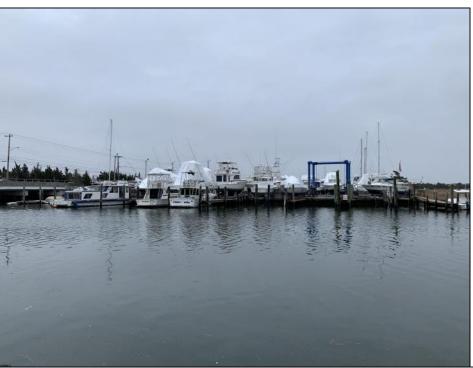

## **COMMENTS**

Established Marina with substantial road frontage. Floating docks with 40-ton travel lift/well services boats up to 50'. Large working boat yard with multiple temporary work sheds on site. 68 wet slips floating with some fixed in-service area. Stone and clamshell surfaced lot. 9-Acres of riparian grant area 7% of that is upland. Property is underutilized and there are many marine services and concessions that could be added for increased revenue streams.