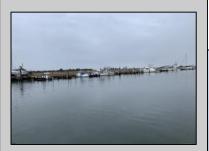

## **COMMENTS**

Established Marina with substantial road frontage. Floating docks with 40-ton travel lift/well services boats up to 50'. Large working boat yard with multiple temporary work sheds on site. 68 wet slips floating with some fixed in-service area. Stone and clamshell surfaced lot. 9-Acres of riparian grant area 7% of that is upland. Property is underutilized and there are many marine services and concessions that could be added for increased revenue streams.