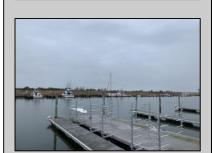

## **COMMENTS**

Established Marina with substantial road frontage. Floating docks with 40-ton travel lift/well services boats up to 50'. Large working boat yard with multiple temporary work sheds on site. 68 wet slips floating with some fixed in-service area. Stone and clamshell surfaced lot. 9-Acres of riparian grant area 7% of that is upland. Property is underutilized and there are many marine services and concessions that could be added for increased revenue streams.