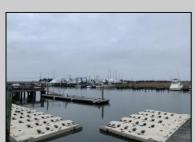

## **COMMENTS**

Established Marina with substantial road frontage. Floating docks with 40-ton travel lift/well services boats up to 50'. Large working boat yard with multiple temporary work sheds on site. 68 wet slips floating with some fixed in-service area. Stone and clamshell surfaced lot. 9-Acres of riparian grant area 7% of that is upland. Property is underutilized and there are many marine services and concessions that could be added for increased revenue streams.