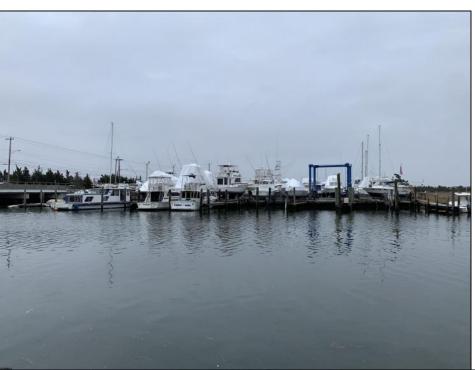

## **COMMENTS**

Established Marina with substantial road frontage. Floating docks with 40-ton travel lift/well services boats up to 50'. Large working boat yard with multiple temporary work sheds on site. 68 wet slips floating with some fixed in-service area. Stone and clamshell surfaced lot. 9-Acres of riparian grant area 7% of that is upland. Property is underutilized and there are many marine services and concessions that could be added for increased revenue streams.