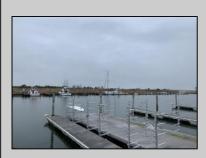

## COMMENTS

Established Marina with substantial road frontage. Floating docks with 40-ton travel lift/well services boats up to 50'. Large working boat yard with multiple temporary work sheds on site. 68 wet slips floating with some fixed in-service area. Stone and clamshell surfaced lot. 9-Acres of riparian grant area 7% of that is upland. Property is underutilized and there are many marine services and concessions that could be added for increased revenue streams.