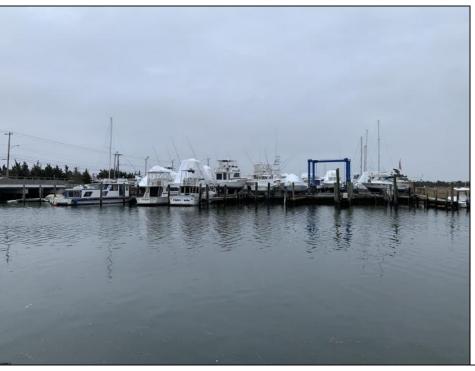

## COMMENTS

Established Marina with substantial road frontage. Floating docks with 40-ton travel lift/well services boats up to 50'. Large working boat yard with multiple temporary work sheds on site. 68 wet slips floating with some fixed in-service area. Stone and clamshell surfaced lot. 9-Acres of riparian grant area 7% of that is upland. Property is underutilized and there are many marine services and concessions that could be added for increased revenue streams.