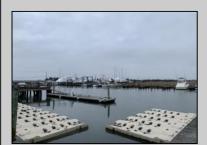

## COMMENTS

Established Marina with substantial road frontage. Floating docks with 40-ton travel lift/well services boats up to 50'. Large working boat yard with multiple temporary work sheds on site. 68 wet slips floating with some fixed in-service area. Stone and clamshell surfaced lot. 9-Acres of riparian grant area 7% of that is upland. Property is underutilized and there are many marine services and concessions that could be added for increased revenue streams.