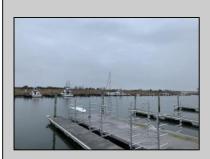

## COMMENTS

Established Marina with substantial road frontage. Floating docks with 40-ton travel lift/well services boats up to 50'. Large working boat yard with multiple temporary work sheds on site. 68 wet slips floating with some fixed in-service area. Stone and clamshell surfaced lot. 9-Acres of riparian grant area 7% of that is upland. Property is underutilized and there are many marine services and concessions that could be added for increased revenue streams.