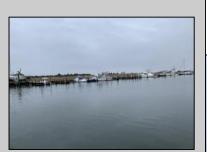

## **COMMENTS**

Established Marina with substantial road frontage. Floating docks with 40-ton travel lift/well services boats up to 50'. Large working boat yard with multiple temporary work sheds on site. 68 wet slips floating with some fixed in-service area. Stone and clamshell surfaced lot. 9-Acres of riparian grant area 7% of that is upland. Property is underutilized and there are many marine services and concessions that could be added for increased revenue streams.