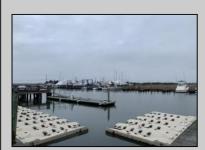

## **COMMENTS**

Established Marina with substantial road frontage. Floating docks with 40-ton travel lift/well services boats up to 50'. Large working boat yard with multiple temporary work sheds on site. 68 wet slips floating with some fixed in-service area. Stone and clamshell surfaced lot. 9-Acres of riparian grant area 7% of that is upland. Property is underutilized and there are many marine services and concessions that could be added for increased revenue streams.