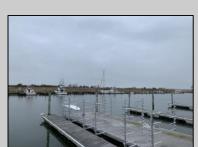

## **COMMENTS**

Established Marina with substantial road frontage. Floating docks with 40-ton travel lift/well services boats up to 50'. Large working boat yard with multiple temporary work sheds on site. 68 wet slips floating with some fixed in-service area. Stone and clamshell surfaced lot. 9-Acres of riparian grant area 7% of that is upland. Property is underutilized and there are many marine services and concessions that could be added for increased revenue streams.