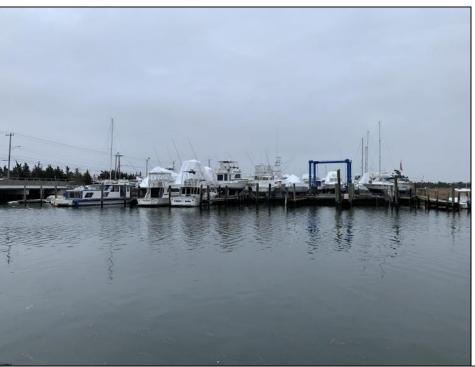

## **COMMENTS**

Established Marina with substantial road frontage. Floating docks with 40-ton travel lift/well services boats up to 50'. Large working boat yard with multiple temporary work sheds on site. 68 wet slips floating with some fixed in-service area. Stone and clamshell surfaced lot. 9-Acres of riparian grant area 7% of that is upland. Property is underutilized and there are many marine services and concessions that could be added for increased revenue streams.