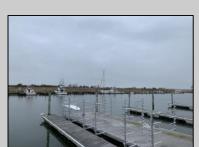

## **COMMENTS**

Established Marina with substantial road frontage. Floating docks with 40-ton travel lift/well services boats up to 50'. Large working boat yard with multiple temporary work sheds on site. 68 wet slips floating with some fixed in-service area. Stone and clamshell surfaced lot. 9-Acres of riparian grant area 7% of that is upland. Property is underutilized and there are many marine services and concessions that could be added for increased revenue streams.