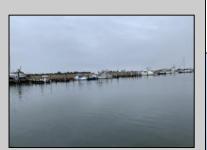

## **COMMENTS**

Established Marina with substantial road frontage. Floating docks with 40-ton travel lift/well services boats up to 50'. Large working boat yard with multiple temporary work sheds on site. 68 wet slips floating with some fixed in-service area. Stone and clamshell surfaced lot. 9-Acres of riparian grant area 7% of that is upland. Property is underutilized and there are many marine services and concessions that could be added for increased revenue streams.