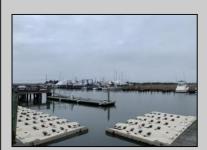

## **COMMENTS**

Established Marina with substantial road frontage. Floating docks with 40-ton travel lift/well services boats up to 50'. Large working boat yard with multiple temporary work sheds on site. 68 wet slips floating with some fixed in-service area. Stone and clamshell surfaced lot. 9-Acres of riparian grant area 7% of that is upland. Property is underutilized and there are many marine services and concessions that could be added for increased revenue streams.