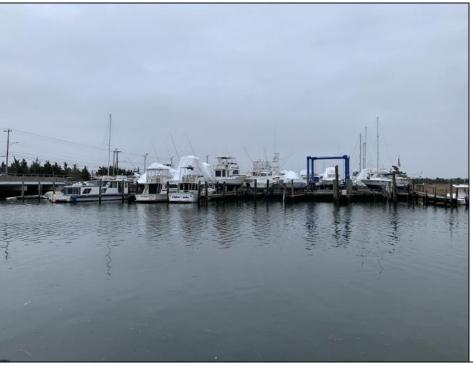

## COMMENTS

Established Marina with substantial road frontage. Floating docks with 40-ton travel lift/well services boats up to 50'. Large working boat yard with multiple temporary work sheds on site. 68 wet slips floating with some fixed in-service area. Stone and clamshell surfaced lot. 9-Acres of riparian grant area 7% of that is upland. Property is underutilized and there are many marine services and concessions that could be added for increased revenue streams.