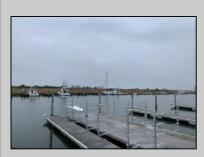

## COMMENTS

Established Marina with substantial road frontage. Floating docks with 40-ton travel lift/well services boats up to 50'. Large working boat yard with multiple temporary work sheds on site. 68 wet slips floating with some fixed in-service area. Stone and clamshell surfaced lot. 9-Acres of riparian grant area 7% of that is upland. Property is underutilized and there are many marine services and concessions that could be added for increased revenue streams.