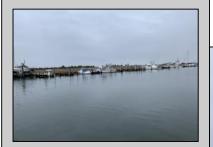

## COMMENTS

Established Marina with substantial road frontage. Floating docks with 40-ton travel lift/well services boats up to 50'. Large working boat yard with multiple temporary work sheds on site. 68 wet slips floating with some fixed in-service area. Stone and clamshell surfaced lot. 9-Acres of riparian grant area 7% of that is upland. Property is underutilized and there are many marine services and concessions that could be added for increased revenue streams.