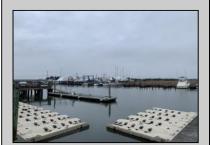

## COMMENTS

Established Marina with substantial road frontage. Floating docks with 40-ton travel lift/well services boats up to 50'. Large working boat yard with multiple temporary work sheds on site. 68 wet slips floating with some fixed in-service area. Stone and clamshell surfaced lot. 9-Acres of riparian grant area 7% of that is upland. Property is underutilized and there are many marine services and concessions that could be added for increased revenue streams.