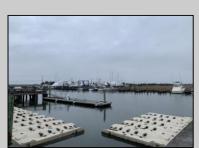

## **COMMENTS**

Established Marina with substantial road frontage. Floating docks with 40-ton travel lift/well services boats up to 50'. Large working boat yard with multiple temporary work sheds on site. 68 wet slips floating with some fixed in-service area. Stone and clamshell surfaced lot. 9-Acres of riparian grant area 7% of that is upland. Property is underutilized and there are many marine services and concessions that could be added for increased revenue streams.