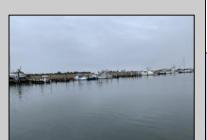

## **COMMENTS**

Established Marina with substantial road frontage. Floating docks with 40-ton travel lift/well services boats up to 50'. Large working boat yard with multiple temporary work sheds on site. 68 wet slips floating with some fixed in-service area. Stone and clamshell surfaced lot. 9-Acres of riparian grant area 7% of that is upland. Property is underutilized and there are many marine services and concessions that could be added for increased revenue streams.