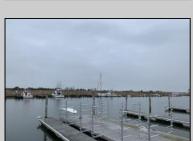

## **COMMENTS**

Established Marina with substantial road frontage. Floating docks with 40-ton travel lift/well services boats up to 50'. Large working boat yard with multiple temporary work sheds on site. 68 wet slips floating with some fixed in-service area. Stone and clamshell surfaced lot. 9-Acres of riparian grant area 7% of that is upland. Property is underutilized and there are many marine services and concessions that could be added for increased revenue streams.