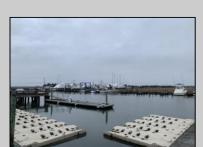

## **COMMENTS**

Established Marina with substantial road frontage. Floating docks with 40-ton travel lift/well services boats up to 50'. Large working boat yard with multiple temporary work sheds on site. 68 wet slips floating with some fixed in-service area. Stone and clamshell surfaced lot. 9-Acres of riparian grant area 7% of that is upland. Property is underutilized and there are many marine services and concessions that could be added for increased revenue streams.