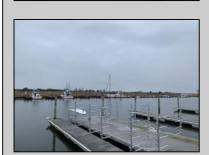

## **COMMENTS**

Established Marina with substantial road frontage. Floating docks with 40-ton travel lift/well services boats up to 50'. Large working boat yard with multiple temporary work sheds on site. 68 wet slips floating with some fixed in-service area. Stone and clamshell surfaced lot. 9-Acres of riparian grant area 7% of that is upland. Property is underutilized and there are many marine services and concessions that could be added for increased revenue streams.