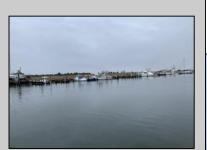

## **COMMENTS**

Established Marina with substantial road frontage. Floating docks with 40-ton travel lift/well services boats up to 50'. Large working boat yard with multiple temporary work sheds on site. 68 wet slips floating with some fixed in-service area. Stone and clamshell surfaced lot. 9-Acres of riparian grant area 7% of that is upland. Property is underutilized and there are many marine services and concessions that could be added for increased revenue streams.