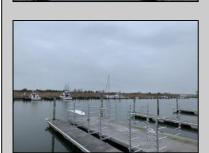

## **COMMENTS**

Established Marina with substantial road frontage. Floating docks with 40-ton travel lift/well services boats up to 50'. Large working boat yard with multiple temporary work sheds on site. 68 wet slips floating with some fixed in-service area. Stone and clamshell surfaced lot. 9-Acres of riparian grant area 7% of that is upland. Property is underutilized and there are many marine services and concessions that could be added for increased revenue streams.