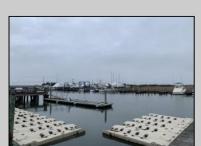

## **COMMENTS**

Established Marina with substantial road frontage. Floating docks with 40-ton travel lift/well services boats up to 50'. Large working boat yard with multiple temporary work sheds on site. 68 wet slips floating with some fixed in-service area. Stone and clamshell surfaced lot. 9-Acres of riparian grant area 7% of that is upland. Property is underutilized and there are many marine services and concessions that could be added for increased revenue streams.