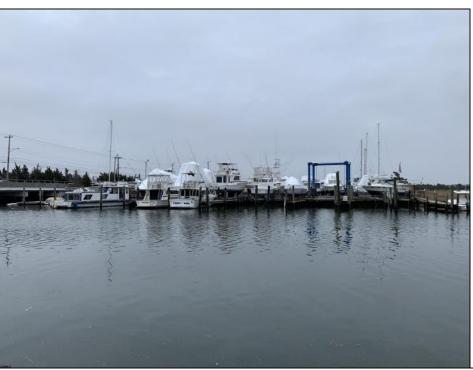

## **COMMENTS**

Established Marina with substantial road frontage. Floating docks with 40-ton travel lift/well services boats up to 50'. Large working boat yard with multiple temporary work sheds on site. 68 wet slips floating with some fixed in-service area. Stone and clamshell surfaced lot. 9-Acres of riparian grant area 7% of that is upland. Property is underutilized and there are many marine services and concessions that could be added for increased revenue streams.