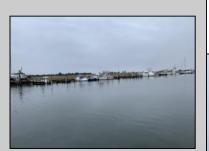

## **COMMENTS**

Established Marina with substantial road frontage. Floating docks with 40-ton travel lift/well services boats up to 50'. Large working boat yard with multiple temporary work sheds on site. 68 wet slips floating with some fixed in-service area. Stone and clamshell surfaced lot. 9-Acres of riparian grant area 7% of that is upland. Property is underutilized and there are many marine services and concessions that could be added for increased revenue streams.