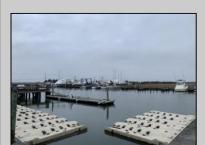

## COMMENTS

Established Marina with substantial road frontage. Floating docks with 40-ton travel lift/well services boats up to 50'. Large working boat yard with multiple temporary work sheds on site. 68 wet slips floating with some fixed in-service area. Stone and clamshell surfaced lot. 9-Acres of riparian grant area 7% of that is upland. Property is underutilized and there are many marine services and concessions that could be added for increased revenue streams.