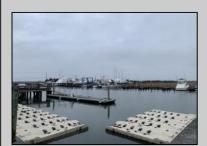

## COMMENTS

Established Marina with substantial road frontage. Floating docks with 40-ton travel lift/well services boats up to 50'. Large working boat yard with multiple temporary work sheds on site. 68 wet slips floating with some fixed in-service area. Stone and clamshell surfaced lot. 9-Acres of riparian grant area 7% of that is upland. Property is underutilized and there are many marine services and concessions that could be added for increased revenue streams.