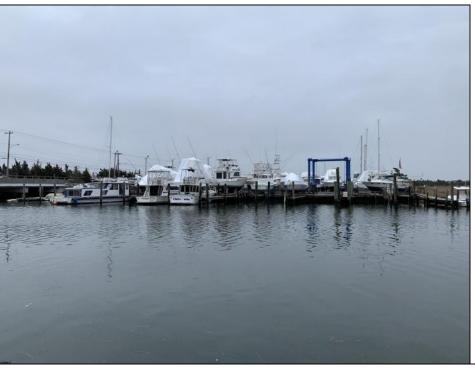

## COMMENTS

Established Marina with substantial road frontage. Floating docks with 40-ton travel lift/well services boats up to 50'. Large working boat yard with multiple temporary work sheds on site. 68 wet slips floating with some fixed in-service area. Stone and clamshell surfaced lot. 9-Acres of riparian grant area 7% of that is upland. Property is underutilized and there are many marine services and concessions that could be added for increased revenue streams.