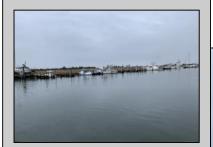

## COMMENTS

Established Marina with substantial road frontage. Floating docks with 40-ton travel lift/well services boats up to 50'. Large working boat yard with multiple temporary work sheds on site. 68 wet slips floating with some fixed in-service area. Stone and clamshell surfaced lot. 9-Acres of riparian grant area 7% of that is upland. Property is underutilized and there are many marine services and concessions that could be added for increased revenue streams.