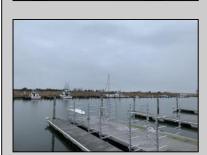

## **COMMENTS**

Established Marina with substantial road frontage. Floating docks with 40-ton travel lift/well services boats up to 50'. Large working boat yard with multiple temporary work sheds on site. 68 wet slips floating with some fixed in-service area. Stone and clamshell surfaced lot. 9-Acres of riparian grant area 7% of that is upland. Property is underutilized and there are many marine services and concessions that could be added for increased revenue streams.