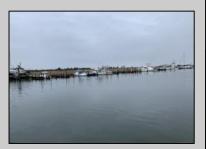

## **COMMENTS**

Established Marina with substantial road frontage. Floating docks with 40-ton travel lift/well services boats up to 50'. Large working boat yard with multiple temporary work sheds on site. 68 wet slips floating with some fixed in-service area. Stone and clamshell surfaced lot. 9-Acres of riparian grant area 7% of that is upland. Property is underutilized and there are many marine services and concessions that could be added for increased revenue streams.