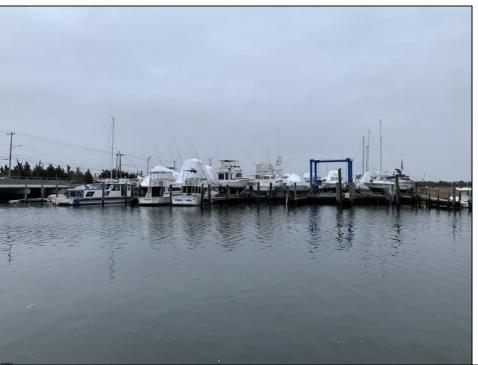

## **COMMENTS**

Established Marina with substantial road frontage. Floating docks with 40-ton travel lift/well services boats up to 50'. Large working boat yard with multiple temporary work sheds on site. 68 wet slips floating with some fixed in-service area. Stone and clamshell surfaced lot. 9-Acres of riparian grant area 7% of that is upland. Property is underutilized and there are many marine services and concessions that could be added for increased revenue streams.