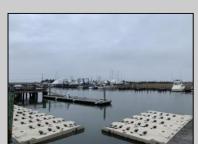

## **COMMENTS**

Established Marina with substantial road frontage. Floating docks with 40-ton travel lift/well services boats up to 50'. Large working boat yard with multiple temporary work sheds on site. 68 wet slips floating with some fixed in-service area. Stone and clamshell surfaced lot. 9-Acres of riparian grant area 7% of that is upland. Property is underutilized and there are many marine services and concessions that could be added for increased revenue streams.