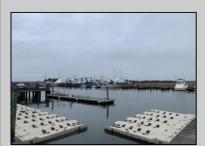

## COMMENTS

Established Marina with substantial road frontage. Floating docks with 40-ton travel lift/well services boats up to 50'. Large working boat yard with multiple temporary work sheds on site. 68 wet slips floating with some fixed in-service area. Stone and clamshell surfaced lot. 9-Acres of riparian grant area 7% of that is upland. Property is underutilized and there are many marine services and concessions that could be added for increased revenue streams.