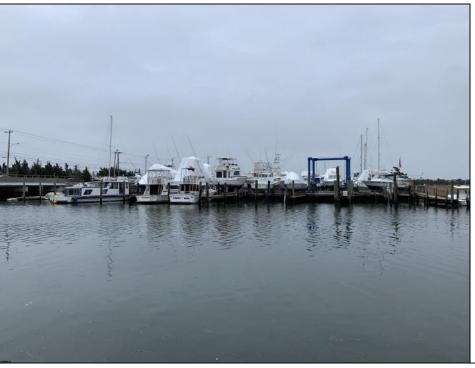

## COMMENTS

Established Marina with substantial road frontage. Floating docks with 40-ton travel lift/well services boats up to 50'. Large working boat yard with multiple temporary work sheds on site. 68 wet slips floating with some fixed in-service area. Stone and clamshell surfaced lot. 9-Acres of riparian grant area 7% of that is upland. Property is underutilized and there are many marine services and concessions that could be added for increased revenue streams.