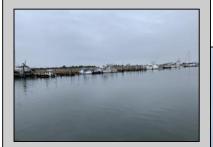

## COMMENTS

Established Marina with substantial road frontage. Floating docks with 40-ton travel lift/well services boats up to 50'. Large working boat yard with multiple temporary work sheds on site. 68 wet slips floating with some fixed in-service area. Stone and clamshell surfaced lot. 9-Acres of riparian grant area 7% of that is upland. Property is underutilized and there are many marine services and concessions that could be added for increased revenue streams.