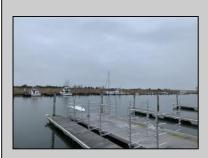

## COMMENTS

Established Marina with substantial road frontage. Floating docks with 40-ton travel lift/well services boats up to 50'. Large working boat yard with multiple temporary work sheds on site. 68 wet slips floating with some fixed in-service area. Stone and clamshell surfaced lot. 9-Acres of riparian grant area 7% of that is upland. Property is underutilized and there are many marine services and concessions that could be added for increased revenue streams.