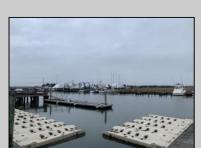

## **COMMENTS**

Established Marina with substantial road frontage. Floating docks with 40-ton travel lift/well services boats up to 50'. Large working boat yard with multiple temporary work sheds on site. 68 wet slips floating with some fixed in-service area. Stone and clamshell surfaced lot. 9-Acres of riparian grant area 7% of that is upland. Property is underutilized and there are many marine services and concessions that could be added for increased revenue streams.