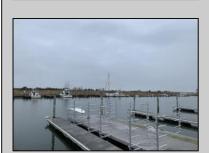

## **COMMENTS**

Established Marina with substantial road frontage. Floating docks with 40-ton travel lift/well services boats up to 50'. Large working boat yard with multiple temporary work sheds on site. 68 wet slips floating with some fixed in-service area. Stone and clamshell surfaced lot. 9-Acres of riparian grant area 7% of that is upland. Property is underutilized and there are many marine services and concessions that could be added for increased revenue streams.