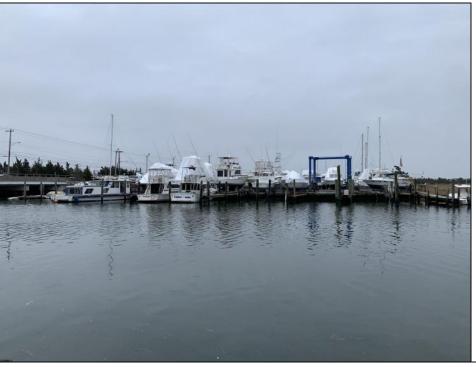

## COMMENTS

Established Marina with substantial road frontage. Floating docks with 40-ton travel lift/well services boats up to 50'. Large working boat yard with multiple temporary work sheds on site. 68 wet slips floating with some fixed in-service area. Stone and clamshell surfaced lot. 9-Acres of riparian grant area 7% of that is upland. Property is underutilized and there are many marine services and concessions that could be added for increased revenue streams.