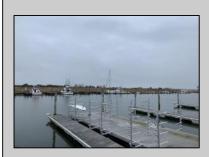

## COMMENTS

Established Marina with substantial road frontage. Floating docks with 40-ton travel lift/well services boats up to 50'. Large working boat yard with multiple temporary work sheds on site. 68 wet slips floating with some fixed in-service area. Stone and clamshell surfaced lot. 9-Acres of riparian grant area 7% of that is upland. Property is underutilized and there are many marine services and concessions that could be added for increased revenue streams.