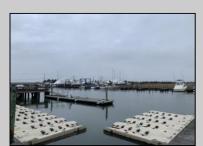

## COMMENTS

Established Marina with substantial road frontage. Floating docks with 40-ton travel lift/well services boats up to 50'. Large working boat yard with multiple temporary work sheds on site. 68 wet slips floating with some fixed in-service area. Stone and clamshell surfaced lot. 9-Acres of riparian grant area 7% of that is upland. Property is underutilized and there are many marine services and concessions that could be added for increased revenue streams.