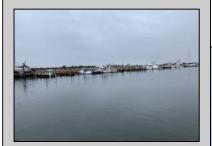

## COMMENTS

Established Marina with substantial road frontage. Floating docks with 40-ton travel lift/well services boats up to 50'. Large working boat yard with multiple temporary work sheds on site. 68 wet slips floating with some fixed in-service area. Stone and clamshell surfaced lot. 9-Acres of riparian grant area 7% of that is upland. Property is underutilized and there are many marine services and concessions that could be added for increased revenue streams.