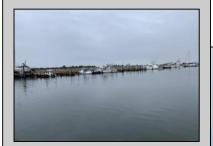

## COMMENTS

Established Marina with substantial road frontage. Floating docks with 40-ton travel lift/well services boats up to 50'. Large working boat yard with multiple temporary work sheds on site. 68 wet slips floating with some fixed in-service area. Stone and clamshell surfaced lot. 9-Acres of riparian grant area 7% of that is upland. Property is underutilized and there are many marine services and concessions that could be added for increased revenue streams.