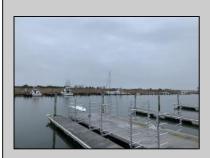

## COMMENTS

Established Marina with substantial road frontage. Floating docks with 40-ton travel lift/well services boats up to 50'. Large working boat yard with multiple temporary work sheds on site. 68 wet slips floating with some fixed in-service area. Stone and clamshell surfaced lot. 9-Acres of riparian grant area 7% of that is upland. Property is underutilized and there are many marine services and concessions that could be added for increased revenue streams.