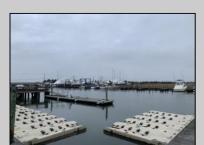

## COMMENTS

Established Marina with substantial road frontage. Floating docks with 40-ton travel lift/well services boats up to 50'. Large working boat yard with multiple temporary work sheds on site. 68 wet slips floating with some fixed in-service area. Stone and clamshell surfaced lot. 9-Acres of riparian grant area 7% of that is upland. Property is underutilized and there are many marine services and concessions that could be added for increased revenue streams.