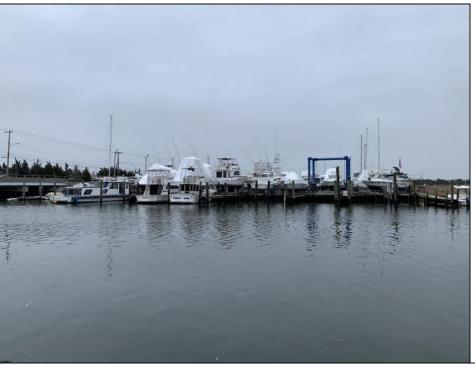

## COMMENTS

Established Marina with substantial road frontage. Floating docks with 40-ton travel lift/well services boats up to 50'. Large working boat yard with multiple temporary work sheds on site. 68 wet slips floating with some fixed in-service area. Stone and clamshell surfaced lot. 9-Acres of riparian grant area 7% of that is upland. Property is underutilized and there are many marine services and concessions that could be added for increased revenue streams.