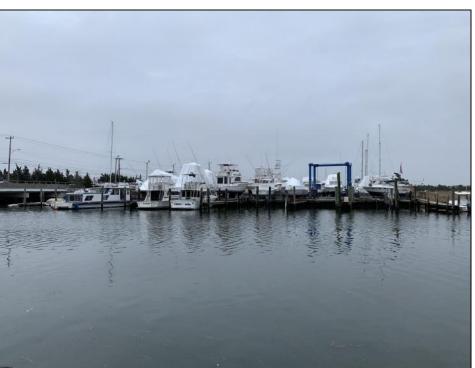

## **COMMENTS**

Established Marina with substantial road frontage. Floating docks with 40-ton travel lift/well services boats up to 50'. Large working boat yard with multiple temporary work sheds on site. 68 wet slips floating with some fixed in-service area. Stone and clamshell surfaced lot. 9-Acres of riparian grant area 7% of that is upland. Property is underutilized and there are many marine services and concessions that could be added for increased revenue streams.