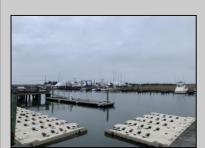

## **COMMENTS**

Established Marina with substantial road frontage. Floating docks with 40-ton travel lift/well services boats up to 50'. Large working boat yard with multiple temporary work sheds on site. 68 wet slips floating with some fixed in-service area. Stone and clamshell surfaced lot. 9-Acres of riparian grant area 7% of that is upland. Property is underutilized and there are many marine services and concessions that could be added for increased revenue streams.