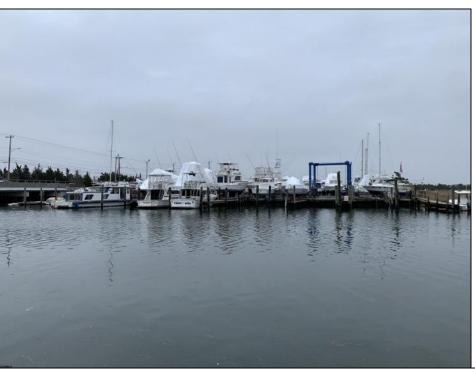

## **COMMENTS**

Established Marina with substantial road frontage. Floating docks with 40-ton travel lift/well services boats up to 50'. Large working boat yard with multiple temporary work sheds on site. 68 wet slips floating with some fixed in-service area. Stone and clamshell surfaced lot. 9-Acres of riparian grant area 7% of that is upland. Property is underutilized and there are many marine services and concessions that could be added for increased revenue streams.