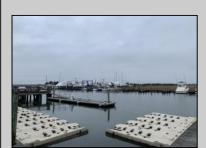

## **COMMENTS**

Established Marina with substantial road frontage. Floating docks with 40-ton travel lift/well services boats up to 50'. Large working boat yard with multiple temporary work sheds on site. 68 wet slips floating with some fixed in-service area. Stone and clamshell surfaced lot. 9-Acres of riparian grant area 7% of that is upland. Property is underutilized and there are many marine services and concessions that could be added for increased revenue streams.