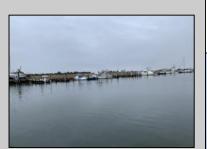

## **COMMENTS**

Established Marina with substantial road frontage. Floating docks with 40-ton travel lift/well services boats up to 50'. Large working boat yard with multiple temporary work sheds on site. 68 wet slips floating with some fixed in-service area. Stone and clamshell surfaced lot. 9-Acres of riparian grant area 7% of that is upland. Property is underutilized and there are many marine services and concessions that could be added for increased revenue streams.