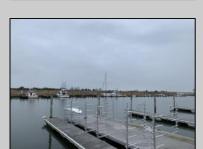

## **COMMENTS**

Established Marina with substantial road frontage. Floating docks with 40-ton travel lift/well services boats up to 50'. Large working boat yard with multiple temporary work sheds on site. 68 wet slips floating with some fixed in-service area. Stone and clamshell surfaced lot. 9-Acres of riparian grant area 7% of that is upland. Property is underutilized and there are many marine services and concessions that could be added for increased revenue streams.