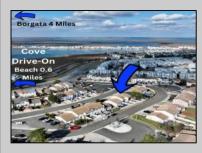

## COMMENTS

Welcome to 514 Casa Dr, Brigantine, NJ—a charming 2-bedroom, 1.5-bath gem located just minutes from some of the area\'s most popular attractions. Situated only 4 miles from the vibrant Borgata Casino, this cozy home offers easy access to exciting nightlife and entertainment. For those who love the beach, you\'re in luck! The Cove Drive-on Beach is a mere 0.6 miles away, perfect for a day of sunbathing, swimming, and beachside picnics. Surf enthusiasts will appreciate the proximity to Jetty Beach, ideal for catching waves and enjoying summer activities. Additionally, the famous Boardwalk is close by, providing endless fun with its array of shops, eateries, and amusements. Inside, the home boasts water views, a welcoming living space, a well-appointed kitchen, and comfortable bedrooms, making it an ideal retreat for relaxation. Whether you\'re looking for a permanent residence or a seasonal getaway, 514 Casa Dr offers the perfect blend of convenience and coastal charm. Don't miss your chance to own a piece of paradise in Brigantine with bay views Best of all, this 2 story fee-simple townhouse features sea views close to the ocean, a 2 car driveway with overflow lot for guests, awesome sunsets and no HOA and no rental or pet restrictions. Lots of options with this home by the beach....