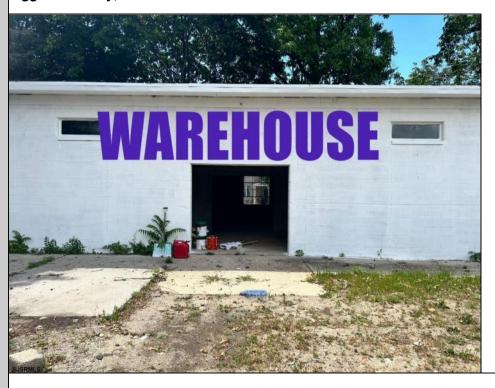

## **COMMENTS**

What a great opportunity to own nice commercial property in Egg Harbor City that has a single family home on its premisses. Warehouse space is 6412 sqft with 2 overhead doors has been updated recently. Single family home has been fully renovated and has 2 bed, 1 bath, living room, dining room kitchen and den. LOT SIZE is 100x192