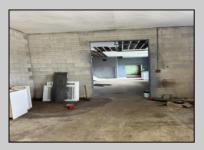

## **COMMENTS**

What a great opportunity to own nice commercial property in Egg Harbor City that has a single family home on its premisses. Warehouse space is 6412 sqft with 2 overhead doors has been updated recently. Single family home has been fully renovated and has 2 bed, 1 bath, living room, dining room kitchen and den. LOT SIZE is 100x192