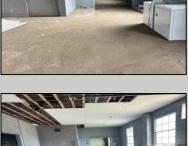

## **COMMENTS**

What a great opportunity to own nice commercial property in Egg Harbor City that has a single family home on its premisses. Warehouse space is 6412 sqft with 2 overhead doors has been updated recently. Single family home has been fully renovated and has 2 bed, 1 bath, living room, dining room kitchen and den. LOT SIZE is 100x192