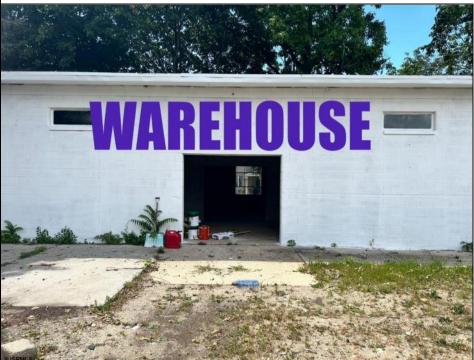

## COMMENTS

What a great opportunity to own nice commercial property in Egg Harbor City that has a single family home on its premisses. Warehouse space is 6412 sqft with 2 overhead doors has been updated recently. Single family home has been fully renovated and has 2 bed, 1 bath, living room, dining room kitchen and den. LOT SIZE is 100x192 **PROPERTY DETAILS** 