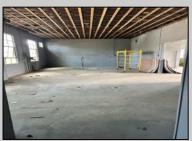

## **COMMENTS**

What a great opportunity to own nice commercial property in Egg Harbor City that has a single family home on its premisses. Warehouse space is 6412 sqft with 2 overhead doors has been updated recently. Single family home has been fully renovated and has 2 bed, 1 bath, living room, dining room kitchen and den. LOT SIZE is 100x192