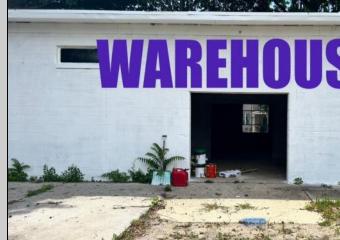

## **COMMENTS**

What a great opportunity to own nice commercial property in Egg Harbor City that has a single family home on its premisses. Warehouse space is 6412 sqft with 2 overhead doors has been updated recently. Single family home has been fully renovated and has 2 bed, 1 bath, living room, dining room kitchen and den. LOT SIZE is 100x192