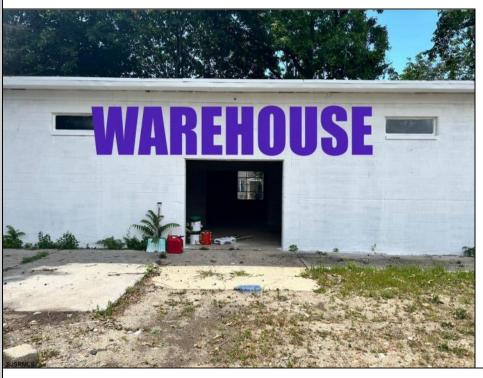

## **COMMENTS**

What a great opportunity to own nice commercial property in Egg Harbor City that has a single family home on its premisses. Warehouse space is 6412 sqft with 2 overhead doors has been updated recently. Single family home has been fully renovated and has 2 bed, 1 bath, living room, dining room kitchen and den. LOT SIZE is 100x192