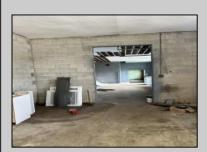

## **COMMENTS**

What a great opportunity to own nice commercial property in Egg Harbor City that has a single family home on its premisses. Warehouse space is 6412 sqft with 2 overhead doors has been updated recently. Single family home has been fully renovated and has 2 bed, 1 bath, living room, dining room kitchen and den. LOT SIZE is 100x192