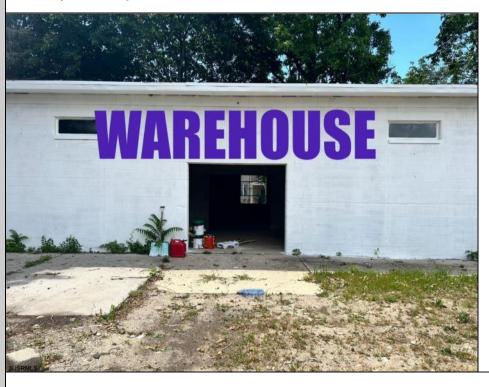

## **COMMENTS**

What a great opportunity to own nice commercial property in Egg Harbor City that has a single family home on its premisses. Warehouse space is 6412 sqft with 2 overhead doors has been updated recently. Single family home has been fully renovated and has 2 bed, 1 bath, living room, dining room kitchen and den. LOT SIZE is 100x192