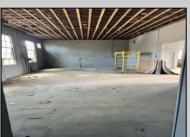

## **COMMENTS**

What a great opportunity to own nice commercial property in Egg Harbor City that has a single family home on its premisses. Warehouse space is 6412 sqft with 2 overhead doors has been updated recently. Single family home has been fully renovated and has 2 bed, 1 bath, living room, dining room kitchen and den. LOT SIZE is 100x192