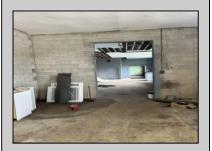

## **COMMENTS**

What a great opportunity to own nice commercial property in Egg Harbor City that has a single family home on its premisses. Warehouse space is 6412 sqft with 2 overhead doors has been updated recently. Single family home has been fully renovated and has 2 bed, 1 bath, living room, dining room kitchen and den. LOT SIZE is 100x192