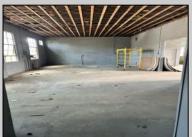

## **COMMENTS**

What a great opportunity to own nice commercial property in Egg Harbor City that has a single family home on its premisses. Warehouse space is 6412 sqft with 2 overhead doors has been updated recently. Single family home has been fully renovated and has 2 bed, 1 bath, living room, dining room kitchen and den. LOT SIZE is 100x192