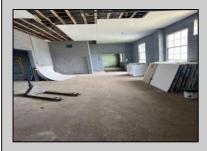

## COMMENTS

What a great opportunity to own nice commercial property in Egg Harbor City that has a single family home on its premisses. Warehouse space is 6412 sqft with 2 overhead doors has been updated recently. Single family home has been fully renovated and has 2 bed, 1 bath, living room, dining room kitchen and den. LOT SIZE is 100x192