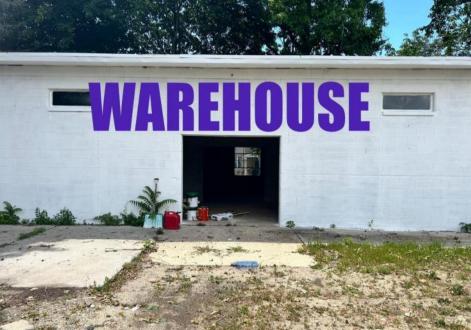

## COMMENTS

What a great opportunity to own nice commercial property in Egg Harbor City that has a single family home on its premisses. Warehouse space is 6412 sqft with 2 overhead doors has been updated recently. Single family home has been fully renovated and has 2 bed, 1 bath, living room, dining room kitchen and den. LOT SIZE is 100x192