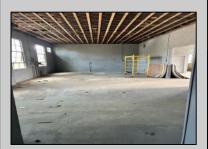

## COMMENTS

What a great opportunity to own nice commercial property in Egg Harbor City that has a single family home on its premisses. Warehouse space is 6412 sqft with 2 overhead doors has been updated recently. Single family home has been fully renovated and has 2 bed, 1 bath, living room, dining room kitchen and den. LOT SIZE is 100x192