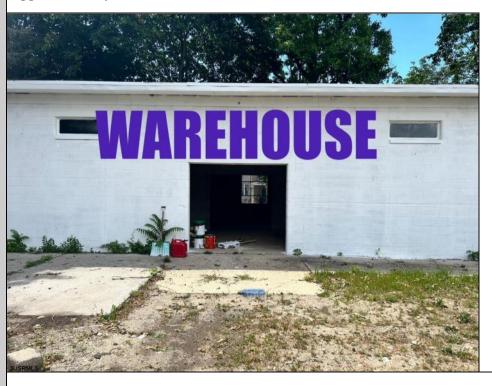

## COMMENTS

What a great opportunity to own nice commercial property in Egg Harbor City that has a single family home on its premisses. Warehouse space is 6412 sqft with 2 overhead doors has been updated recently. Single family home has been fully renovated and has 2 bed, 1 bath, living room, dining room kitchen and den. LOT SIZE is 100x192