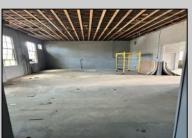

## COMMENTS

What a great opportunity to own nice commercial property in Egg Harbor City that has a single family home on its premisses. Warehouse space is 6412 sqft with 2 overhead doors has been updated recently. Single family home has been fully renovated and has 2 bed, 1 bath, living room, dining room kitchen and den. LOT SIZE is 100x192