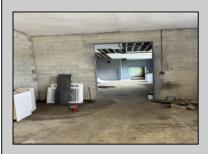

## COMMENTS

What a great opportunity to own nice commercial property in Egg Harbor City that has a single family home on its premisses. Warehouse space is 6412 sqft with 2 overhead doors has been updated recently. Single family home has been fully renovated and has 2 bed, 1 bath, living room, dining room kitchen and den. LOT SIZE is 100x192