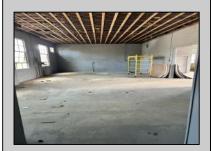

## **COMMENTS**

What a great opportunity to own nice commercial property in Egg Harbor City that has a single family home on its premisses. Warehouse space is 6412 sqft with 2 overhead doors has been updated recently. Single family home has been fully renovated and has 2 bed, 1 bath, living room, dining room kitchen and den. LOT SIZE is 100x192