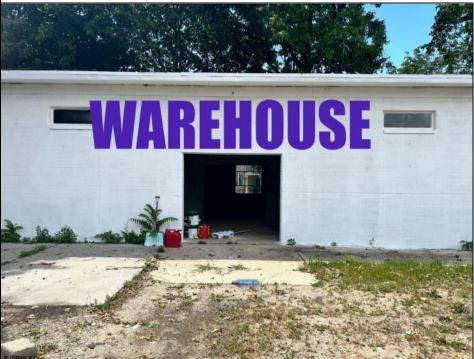

## COMMENTS

What a great opportunity to own nice commercial property in Egg Harbor City that has a single family home on its premisses. Warehouse space is 6412 sqft with 2 overhead doors has been updated recently. Single family home has been fully renovated and has 2 bed, 1 bath, living room, dining room kitchen and den. LOT SIZE is 100x192 **PROPERTY DETAILS** 